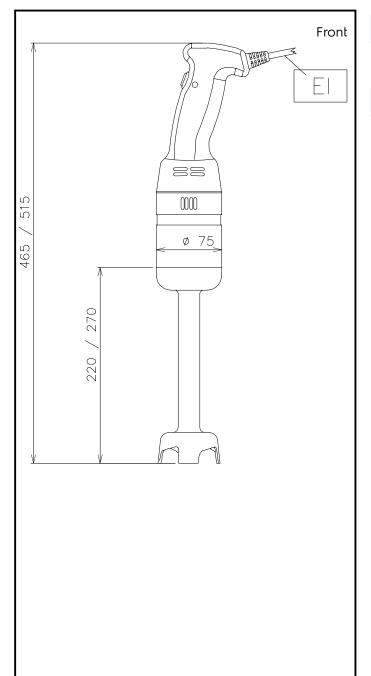

## Key Information:

External dimensions, Width:110 mmExternal dimensions, Depth:75 mmExternal dimensions, Height:470 mmShipping weight:2 kgTube length:20 cm

El = Electrical inlet (power)

Hand held Mixers Portable Mixer 250 W with Stainless Steel Tube (200mm) with UK plug