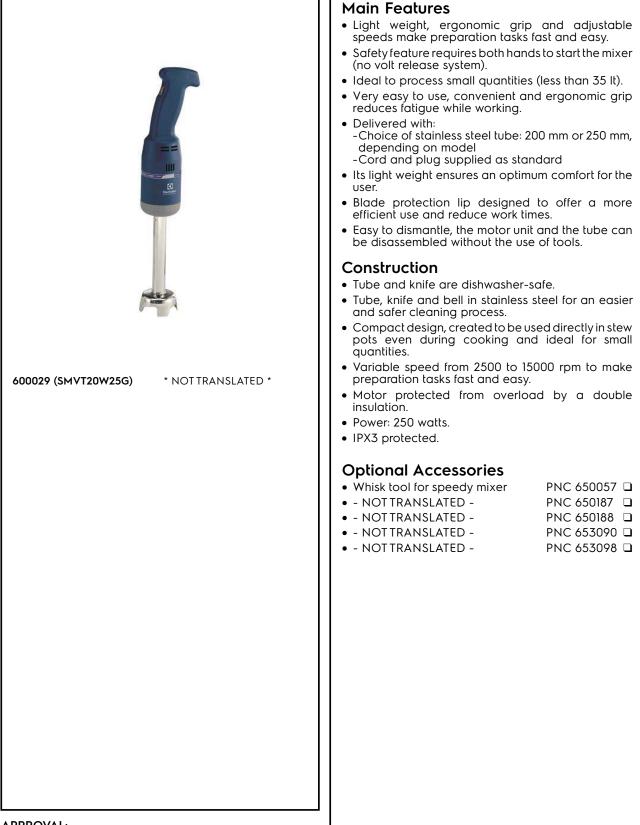

Hand held Mixers Portable Mixer 250 W with Stainless Steel Tube (200mm) with UK plug

| ITEM #       |
|--------------|
| MODEL #      |
| NAME #       |
| <u>SIS #</u> |
| <u>AIA #</u> |
|              |

## Hand held Mixers Portable Mixer 250 W with Stainless Steel Tube (200mm) with UK plug